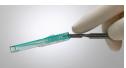

#### 2. Exposing Blade

Press top button of cartridge window.

-----

Slide back until it locks for full blade exposure.

#### 3. Covering Blade

Press top button of cartridge window.

Slide cover forward until it locks.