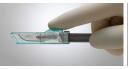

### 1. Attaching Blade

Hold blade cartridge by front of safety window. With ruler side of handle facing you, insert handle into blade cartridge between center slots.