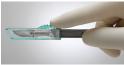

### 1. Attaching Blade

Hold blade cartridge by front of safety window. With ruler side of handle facing you, insert handle into blade cartridge between center slots.