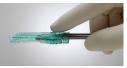

### 1. Attaching Blade

Hold blade cartridge by front of safety window. With ruler side of handle facing you, insert handle into blade cartridge between center slots.