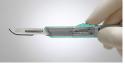

## 4. Ejecting Blade Cartridge

Press release button on side of cartridge window.

Slide cartridge forward to eject.