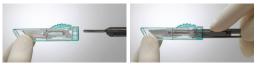

#### 2. Exposing Blade

Press top button of cartridge window.

-----

Slide back until it locks for full blade exposure.

#### 3. Covering Blade

Press top button of cartridge window.

Slide cover forward until it locks.